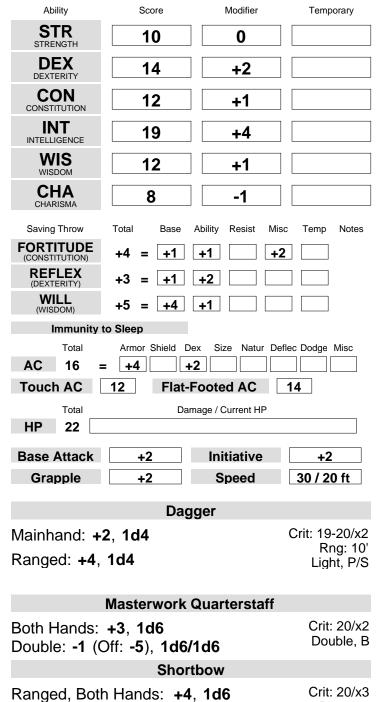

#### **Findeer**

#### Male Elf Wizard 5 - CR 5

Neutral Good; Age: 124; Height: 4' 10"; Weight: 110lb.;

Eves: Blue; Hair: Blond; Skin: Pale

**Unarmed Strike** 

Mainhand: **+2**, **1d3** 

| Skill Name                | Total | Ability  | Ranks | Misc |
|---------------------------|-------|----------|-------|------|
| Appraise                  | +4    | INT (4)  |       |      |
| <sup>U</sup> Balance      | -1    | DEX (2)  |       |      |
| Bluff                     | -1    | CHA (-1) |       |      |
| <sup>U</sup> Climb        | -3    | STR (0)  |       |      |
| Concentration             | +9    | CON (1)  | 8     |      |
| Decipher Script           | +6    | INT (4)  | 2     |      |
| Diplomacy                 | -1    | CHA (-1) |       |      |
| Disguise                  | -1    | CHA (-1) |       |      |
| UEscape Artist            | -1    | DEX (2)  |       |      |
| Forgery                   | +4    | INT (4)  |       |      |
| <b>Gather Information</b> | -1    | CHA (-1) |       |      |
| Heal                      | +1    | WIS (1)  |       |      |
| <sup>0</sup> Hide         | -1    | DEX (2)  |       |      |
| <u>Intimidate</u>         | -1    | CHA (-1) |       |      |
| <sup>U</sup> Jump         | -9    | STR (0)  |       |      |
| Knowledge: Arcana         | +14   | INT (4)  | 8     |      |
| Knowledge: Architecture & | +6    | INT (4)  | 2     |      |
| Knowledge: Dungeoneering  | +10   | INT (4)  | 6     |      |
| Knowledge: The Planes     | +9    | INT (4)  | 5     |      |
| Listen                    | +5    | WIS (1)  |       |      |
| Move Silently             | -1    | DEX (2)  |       |      |
| Ride                      | +2    | DEX (2)  |       |      |
| Search                    | +6    | INT (4)  |       |      |
| Sense Motive              | +1    | WIS (1)  |       |      |
| Speak Language            | +1    |          | 1     |      |
| Spellcraft                | +14   | INT (4)  | 8     |      |
| Spot                      | +5    | WIS (1)  |       |      |
| Survival                  | +1    | WIS (1)  |       |      |
| <sup>UU</sup> Swim        | -6    | STR (0)  |       |      |
| Use Rope                  | +2    | DEX (2)  |       |      |

Rng: 60' 2-Hand, P

Crit: 20/x2

Light, B