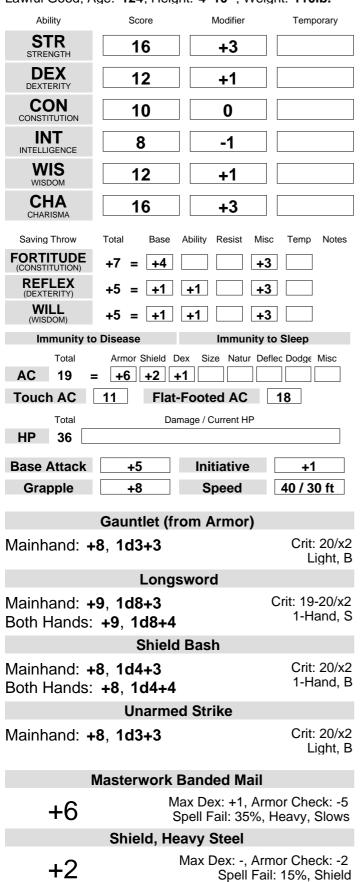

#### **Elanthra**

Player: Stig the White Beetle

Male Elf Paladin, Underdark Knight 5 - CR 5

Lawful Good; Age: 124; Height: 4' 10"; Weight: 110lb.

|                           | -     |          |       |      |
|---------------------------|-------|----------|-------|------|
| Skill Name                | Total | Ability  | Ranks | Misc |
| Appraise                  | -1    | INT (-1) |       |      |
| <b>U</b> Balance          | -4    | DEX (1)  |       |      |
| Bluff                     | +3    | CHA (3)  |       |      |
| <sup>U</sup> Climb        | -2    | STR (3)  |       |      |
| Concentration             | +0    | CON (0)  |       |      |
| Diplomacy                 | +8    | CHA (3)  | 3     |      |
| Disguise                  | +3    | CHA (3)  |       |      |
| <b>U</b> Escape Artist    | -6    | DEX (1)  |       |      |
| Forgery                   | -1    | INT (-1) |       |      |
| <b>Gather Information</b> | +3    | CHA (3)  |       |      |
| Heal                      | +1    | WIS (1)  |       |      |
| Hide                      | -6    | DEX (1)  |       |      |
| Intimidate                | +3    | CHA (3)  |       |      |
| <sup>10</sup> Jump        | -2    | STR (3)  |       |      |
| Listen                    | +3    | WIS (1)  |       |      |
| Move Silently             | -6    | DEX (1)  |       |      |
| Ride                      | +1    | DEX (1)  |       |      |
|                           |       |          |       |      |

|                     | Skills |          |       |      |
|---------------------|--------|----------|-------|------|
| Skill Name          | Total  | Ability  | Ranks | Misc |
| Search              | +1     | INT (-1) |       |      |
| <b>Sense Motive</b> | +6     | WIS (1)  | 5     |      |
| Spot                | +3     | WIS (1)  |       |      |
| Survival            | +1     | WIS (1)  |       |      |
| <sup>00</sup> Swim  | -11    | STR (3)  |       |      |
| Use Rope            | +1     | DEX (1)  |       |      |